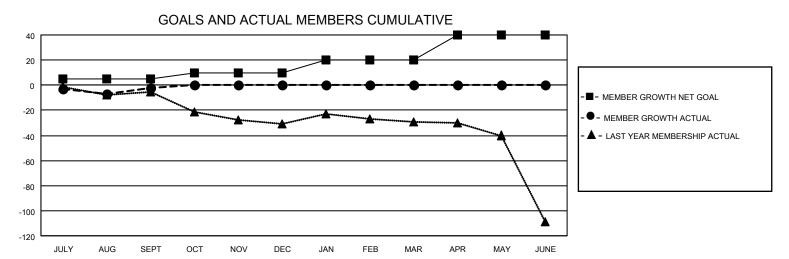

## District 110AN

| Clubs RESULTS FOR 2022-2023 |   |   |   | Members  RESULTS FOR 2022-2023 |    |    |    |
|-----------------------------|---|---|---|--------------------------------|----|----|----|
|                             |   |   |   |                                |    |    |    |
| JULY/AUG/SEPT               | 0 | 0 | 1 | JULY/AUG/SEPT                  | 5  | 15 | 15 |
| OCT/NOV/DEC                 | 0 | 0 | 0 | OCT/NOV/DEC                    | 5  | 0  | 0  |
| JAN/FEB/MAR                 | 1 | 0 | 0 | JAN/FEB/MAR                    | 10 | 0  | 0  |
| APR/MAY/JUNE                | 1 | 0 | 0 | APR/MAY/JUNE                   | 20 | 0  | 0  |